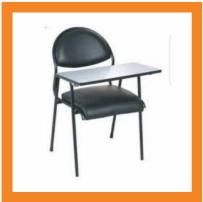

## **SCHOOL BENCHES**

Classroom Chair With Writing Pad

Student Writing Tablet Arm Chair

Classroom Tablet Chair

Wooden Brown School Benches