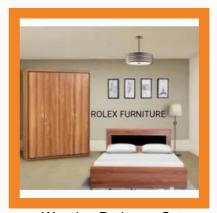

#### **HOME FURNITURE**

Metal Bedroom Wardrobe

Wooden Bedroom Set

Wooden Wardrobe 3 Door

Engineering Wood Temple