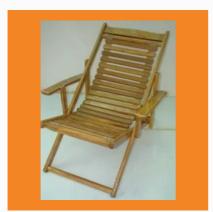

#### **OUTDOOR FURNITURES**

Swimming Pool Lounger

3 Seater Garden Benches

Wooden Beach Chair

Balcony Table With 2 Chairs